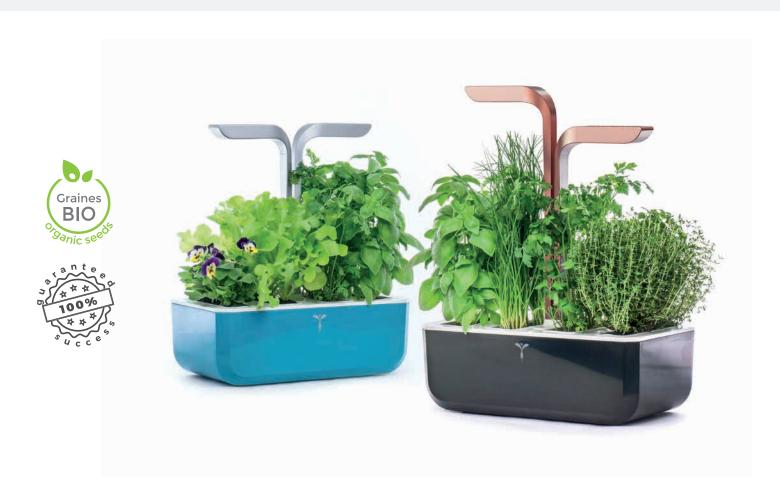

# fresh & healthy

all year round!

AROMATICS HERBS

**EDIBLE FLOWERS** 

**GREENS** 

**BABY VEGETABLES** 

SMALL FRUITS

Technology

Véritable® uses a technology dedicated to nature and consumers, in order to respond to the increasing demand of fresh, local and healthy products. The Véritable® Smart indoor Garden is autonomous and created for everyone. This system brings all essential elements to your plants: automated irrigation, nutrients and specific light for a quick growth and a the development of tasty flavours.

Growing aromatic herbs, edible flowers and baby vegetables is then possible thanks to the Véritable® readyto-use refills Lingots®,