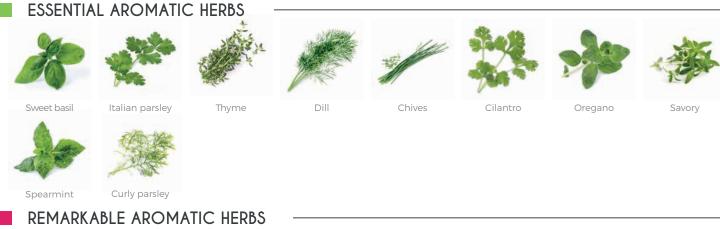

Growing aromatic herbs, edible flowers and baby vegetables is then possible thanks to the Véritable® readyto-use refills Lingots®,

The Lingots® ensure high harvests thanks to optimized parameters (water holding capacity and substrate oxygenation, pH, number of seeds, spacing and depth of

Growing 4 differents plants at the same time, through a wide range of more than 30 Lingots®, allows everyone to choose their favorite herbs or explore new flavours.