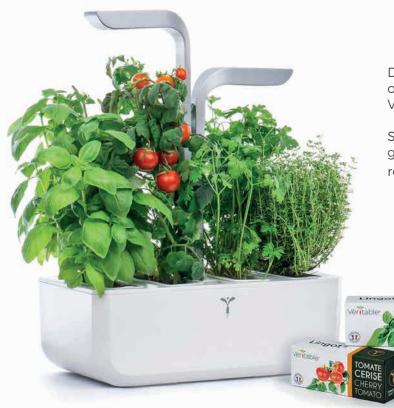

#### No more excuses!

Don't have a green thumb? Not enough time or space to take care of a garden? Véritable® garden has been created for you.

Sweet Basil, Cilantro, Cherry Tomato,...You can grow simply a wide range of plants all year round.

Growing aromatic herbs, edible flowers and baby vegetables is then possible thanks to the Véritable® readyto-use refills Lingots®,

The Lingots® ensure high harvests thanks to optimized parameters (water holding capacity and substrate oxygenation, pH, number of seeds, spacing and depth of

Growing 4 differents plants at the same time, through a wide range of more than 30 Lingots®, allows everyone to choose their favorite herbs or explore new flavours.