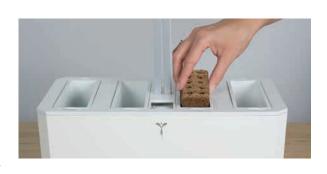

#### **Easy and quick process**

Plug-in Fill-in Insert Lingots® Harvest & taste

Chloé VERNEUIL, Designer for Véritable®

The Lingots® are ready-to-use refills (patent pending). Their formulation is specific to each variety of plants. They contain all necessary ingredients in order to provide your plants the best conditions to grow: organic or untreated seeds, a natural substrate and essential nutrients.

The Lingots® ensure high harvests thanks to optimized parameters (water holding capacity and substrate oxygenation, pH, number of seeds, spacing and depth of

Growing 4 differents plants at the same time, through a wide range of more than 30 Lingots®, allows everyone to choose their favorite herbs or explore new flavours.