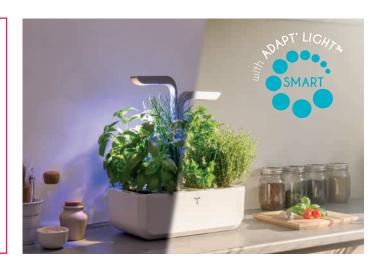

#### Perfect lighting in any situation

Do you want to place your indoor garden close to a window, in your conservatory, or in a bright room?

Choose the **SMART Véritable® Garden**: in direct sunlight it decreases the intensity to distribute the perfect amount of light to your plants throughout the day.