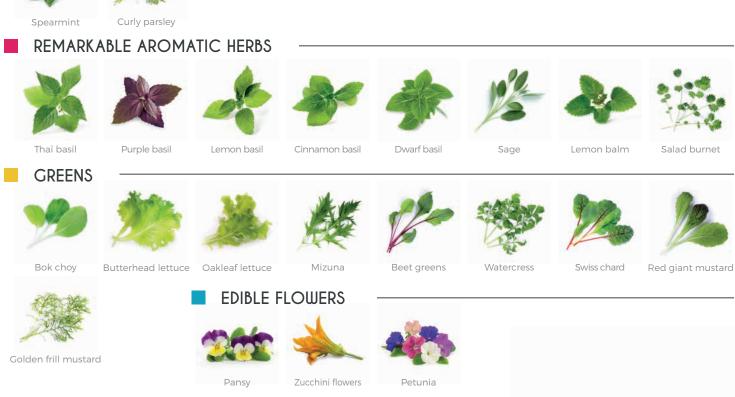

Growing aromatic herbs, edible flowers and baby vegetables is then possible thanks to the Véritable® readyto-use refills Lingots®,

The Lingots® ensure high harvests thanks to optimized parameters (water holding capacity and substrate oxygenation, pH, number of seeds, spacing and depth of

Growing 4 differents plants at the same time, through a wide range of more than 30 Lingots®, allows everyone to choose their favorite herbs or explore new flavours.