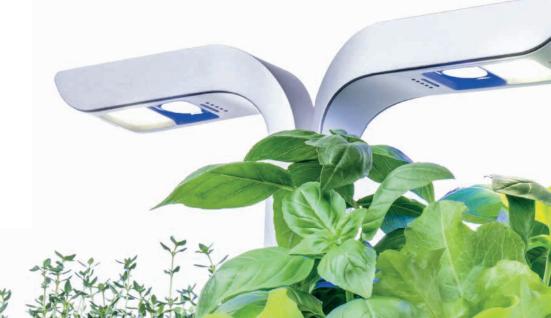

## **Technology dedicated to flavour**

The Véritable® Garden is a combination of technologies coming from a research and development program. By providing the perfect growing conditions for each type of plants, it ensures high quality, plentiful harvests, great aroma and flavour.

The LED technology works with an automated day/night cycle. It enhances the plants growth thanks to a special and adapted spectrum of light.

#### Perfect lighting in any situation

Do you want to place your indoor garden close to a window, in your conservatory, or in a bright room?

Choose the **SMART Véritable® Garden**: in direct sunlight it decreases the intensity to distribute the perfect amount of light to your plants throughout the day.